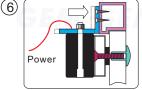

No. 13, Zhong Sing Road, Tu-Cheng Industrial Zone,

Compliant

Drill three holes in the door as indicated on the template.

Turn on the power of EM-Lock, and let the armature plate bonds to the EM-lock. Adjust the position between the L bracket and the door frame.